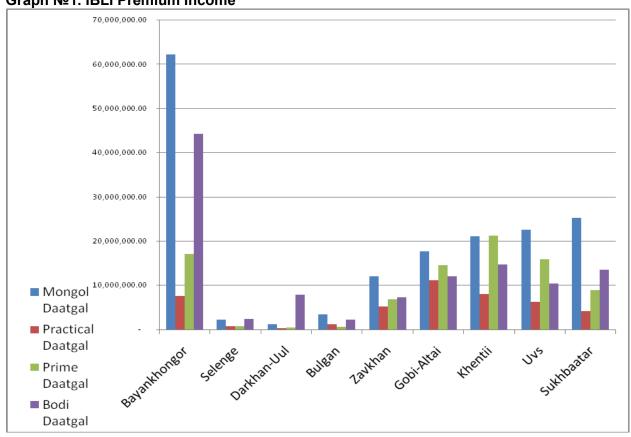

Table №1. IBLI Premium Income

| Nº | Aimag       | Mongol Daatgal |                | Pra | ectical Daatgal | Prime Daatgal |               | Е    | Bodi Daatgal   | Total |                |  |
|----|-------------|----------------|----------------|-----|-----------------|---------------|---------------|------|----------------|-------|----------------|--|
| 1  | Bayankhongo | 844            | 62,257,192.85  | 155 | 7,604,394.69    | 224           | 17,108,291.01 | 660  | 44,286,978.60  | 1883  | 131,256,857.15 |  |
| 2  | Selenge     | 42             | 2,215,783.34   | 21  | 821,400.00      | 12            | 814,100.00    | 28   | 2,467,460.00   | 103   | 6,318,743.34   |  |
| 3  | Darkhan-Uul | 14             | 1,212,583.33   | 6   | 262,500.00      | 11            | 462,880.00    | 81   | 7,892,810.00   | 112   | 9,830,773.33   |  |
| 4  | Bulgan      | 20             | 3,488,653.96   | 12  | 1,153,220.00    | 8             | 620,070.00    | 15   | 2,249,807.10   | 55    | 7,511,751.06   |  |
| 5  | Zavkhan     | 192            | 11,969,173.44  | 111 | 5,253,035.17    | 123           | 6,833,136.96  | 111  | 7,232,497.00   | 537   | 31,287,842.57  |  |
| 6  | Gobi-Altai  | 273            | 17,641,820.10  | 206 | 11,154,720.00   | 290           | 14,568,422.24 | 176  | 12,061,365.00  | 945   | 55,426,327.34  |  |
| 7  | Khentii     | 249            | 21,042,708.24  | 112 | 8,090,252.94    | 361           | 21,202,491.39 | 201  | 14,696,117.09  | 923   | 65,031,569.66  |  |
| 8  | Uvs         | 715            | 22,513,129.15  | 216 | 6,222,806.15    | 496           | 15,836,743.91 | 312  | 10,411,432.66  | 1739  | 54,984,111.87  |  |
| 9  | Sukhbaatar  | 289            | 25,305,383.91  | 64  | 4,199,313.96    | 153           | 8,853,255.30  | 144  | 13,544,137.01  | 650   | 51,902,090.18  |  |
|    | Total       | 2638           | 167,646,428.32 | 903 | 44,761,642.91   | 1678          | 86,299,390.81 | 1728 | 114,842,604.46 | 6947  | 413,550,066.50 |  |