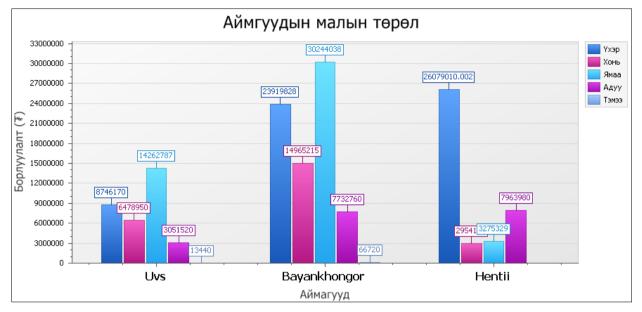

|              | Lives  | stock nu | imber co | vered by | y BIP (b | y head) | Livestock number covered by DRP (by head) |       |        |       |       |        |
|--------------|--------|----------|----------|----------|----------|---------|-------------------------------------------|-------|--------|-------|-------|--------|
| Aimag        | Cattle | Sheep    | Goat     | Horse    | Camel    | Total   | Cattle                                    | Sheep | Goat   | Horse | Camel | Total  |
| Bayankhongor | 8114   | 29789    | 84785    | 4333     | 0        | 127134  | 2595                                      | 33865 | 102052 | 4642  | 285   | 143326 |
| Uvs          | 4150   | 31433    | 92415    | 1411     | 0        | 129415  | 1151                                      | 4562  | 6492   | 937   | 56    | 13192  |
| Khentii      | 9495   | 15214    | 19225    | 8521     | 0        | 52458   | 3808                                      | 12725 | 8930   | 2638  | 0     | 28098  |
| Total        | 21759  | 76436    | 196425   | 14265    | 0        | 309007  | 7554                                      | 51152 | 117474 | 8217  | 341   | 184616 |

In Bayankhongor aimag, 127134 (5.6%) livestock were insured under the BIP and 143326 (6.3%) livestock were insured under the DRP this year.

The percentage of DRP fee and BIP premium in total Sale increased by 4% (2 million MNT).

In Uvs aimag, 129415 (4.9%) livestock were insured under the BIP and 13192 (0.5%) livestock were insured under the DRP this year.

There was a decrease in number of policyholders, however, the Sales amount increased by 3.5 million MNT in Uvs aimag.

#### Table №7. Number of Policyholders and Premium amount (Khentii aimag)

In Khentii aimag, 28098 (2.4%) livestock were insured under the BIP and 28098 (1.3%) livestock were insured under the DRP this year.