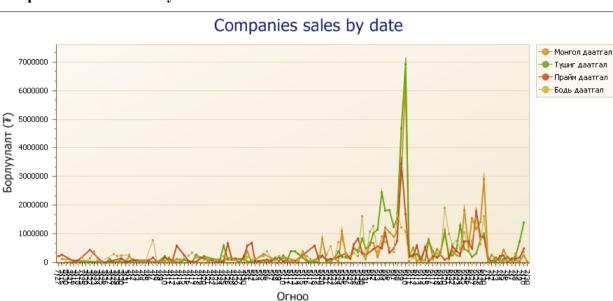

Last year, Mongol Daatgal Company had 38.5%, Tushig Daatgal 34.8%, Prime Daatgal 12.7% and Bodi Daatagal 14.6% of total Sales.

Graph №3. IBLI Sales by months