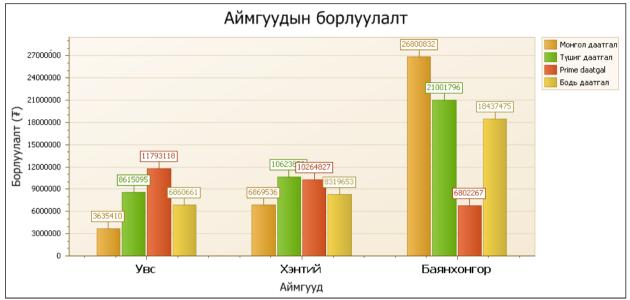

#### **Bayankhongor Aimag**

Number of policyholders has reached 1903 herders which is highest among three pilot aimags. This represents 16% of herder household, 14% of households with livestock and 47% of total policyholders in 2008.

Bodi Daatgal, Mongol Daatgal and Tushig Daatgal companies operated in Bayankhongor aimag and premium amount totaled with 73,042,369.4 MNT which was 52% of IBLI 2008 total premium.

|    | Number of Policyholders and Premium amount (Bayankhongor aimag) |             |               |               |               | nag)          |               |              |               |               |               |               |
|----|-----------------------------------------------------------------|-------------|---------------|---------------|---------------|---------------|---------------|--------------|---------------|---------------|---------------|---------------|
|    |                                                                 |             | Mongol        | Daatgal       | Tushig        | Daatgal       | Prime         | Daatgal      | Bodi D        | aatgal        | Total a       | mount         |
|    |                                                                 |             | Number of     |               | Number of     |               | Number of     |              | Number of     |               | Number of     |               |
| N≌ | Code                                                            | Soum        | policyholders | Sales amount  | policyholders | Sales amount  | policyholders | Sales amount | policyholders | Sales amount  | policyholders | Sales amount  |
| 1  | 300                                                             | Bayanhongor | 3             | 176,755.00    | 5             | 297,381.00    | 1             | 25,344.00    | 12            | 768,474.80    | 21            | 1,267,954.80  |
| 2  | 301                                                             | Baatsagaan  | 26            | 678,470.00    | 0             | -             | 20            | 153,024.00   | 26            | 456,537.00    | 72            | 1,288,031.00  |
| 3  | 302                                                             | Bayanbulag  | 55            | 2,503,848.00  | 0             | -             | 0             | 0            | 10            | 282,150.00    | 65            | 2,785,998.00  |
| 4  | 303                                                             | Bayangovi   | 0             | -             | 49            | 1,099,298.00  | 0             | 0            | 10            | 343,760.00    | 59            | 1,443,058.00  |
| 5  | 304                                                             | Bayanlig    | 68            | 2,326,283.00  | 0             | -             | 0             | 0            | 38            | 810,828.00    | 106           | 3,137,111.00  |
| 6  | 305                                                             | Bayanovoo   | 34            | 2,230,175.00  | 0             | -             | 0             | 0            | 11            | 247,760.00    | 45            | 2,477,935.00  |
| 7  | 306                                                             | Bayan_Ondor | 0             | -             | 40            | 1,585,713.60  | 0             | 0            | 0             | -             | 40            | 1,585,713.60  |
| 8  | 307                                                             | Bayntsagaan | 70            | 2,237,601.00  | 0             | -             | 0             | 0            | 118           | 1,873,053.00  | 188           | 4,110,654.00  |
| 9  |                                                                 | Bogd        | 63            | 1,516,433.00  | 16            | 270,856.00    | 1             | 85,500.00    | 8             | 307,954.00    | 88            | 2,180,743.00  |
| 10 |                                                                 | Bombogor    | 61            | 2,082,135.80  | 29            | 996,974.60    | 19            | 635,490.00   | 51            | 1,302,010.00  | 160           | 5,016,610.40  |
| 11 | 310                                                             | Buutsagaan  | 4             | 244,236.00    | 9             | 580424        | 21            | 1,379,324.00 | 0             | 0             | 34            | 2,203,984.00  |
| 12 | 311                                                             | Galuut      | 11            | 515,820.00    | 142           | 4,542,920.00  | 0             | 0            | 4             | 184,036.00    | 157           | 5,242,776.00  |
| 13 | 312                                                             | Gurvanbulag | 5             | 167,415.00    | 4             | 46,530.00     | 0             | 0            | 0             | -             | 9             | 213,945.00    |
| 14 | 313                                                             | Jargalant   | 35            | 1,210,442.00  | 2             | 31,680.00     | 0             | 0            | 6             | 441,480.00    | 43            | 1,683,602.00  |
| 15 | 314                                                             | Jinst       | 37            | 702,795.00    | 0             | -             | 0             | 0            | 19            | 394,966.00    | 56            | 1,097,761.00  |
| 16 | 315                                                             | Zag         | 76            | 2,525,394.00  | 0             | -             | 0             | 0            | 32            | 1,838,060.00  | 108           | 4,363,454.00  |
| 17 | 316                                                             | Olziit      | 91            | 4,688,165.40  | 6             | 234,885.00    | 0             | 0            | 123           | 5,344,899.00  | 220           | 10,267,949.40 |
| 18 |                                                                 | Khureemaral | 50            | 2,792,156.00  | 88            | 6,816,379.50  | 47            | 4,023,394.50 |               | 2,438,230.00  | 211           | 16,070,160.00 |
| 19 |                                                                 | Shinejinst  | 22            | 119,360.00    | 76            | 2,920,860.00  | 22            | 400140       | 33            | 563,317.20    |               | 4,003,677.20  |
| 20 | 319                                                             | Erdenetsogt | 3             | 83,348.00     | 26            | 1,577,894.00  | 1             | 100,050.00   |               | 839,960.00    |               | 2,601,252.00  |
|    |                                                                 | Total       | 714           | 26,800,832.20 | 492           | 21,001,795.70 | 132           | 6,802,266.50 | 565           | 18,437,475.00 | 1903          | 73,042,369.40 |

#### **Uvs Aimag**

Number of policyholders was 1391 herders in Uvs aimag. And this represents 14% of herder household, 10% of households with livestock and 34.5% of total policyholders in 2008.

All four insurance companies operated in Uvs aimag and the Sales amount has reached 30,904,283 MNT which was 22% of total Sales of IBLI in 2008.

In Uvs aimag, 129415 (4.9%) livestock were insured under the BIP and 13192 (0.5%) livestock were insured under the DRP this year.

There was a decrease in number of policyholders, however, the Sales amount increased by 3.5 million MNT in Uvs aimag.

#### Khentii Aimag

Number of policyholders was 753 herders in Khentii aimag. It represents 10.3% of herder household, 8.2% of households with livestock and 18.5% of total policyholders in 2008.

All four insurance companies operated in Khentii aimag and the Sales amount reached 36,077,889 MNT which was 26% of total Sales of IBLI in 2008.

#### Table №7. Number of Policyholders and Premium amount (Khentii aimag)

In Khentii aimag, 28098 (2.4%) livestock were insured under the BIP and 28098 (1.3%) livestock were insured under the DRP this year.

The number of policyholder increased by 179 (31%) herder and Sales amount by 9 million MNT (31%).

|    | BIP Pr | emium and DRP  | fee amount (H | (hentii aimag) |                |            |               |            |              |            |               |              |
|----|--------|----------------|---------------|----------------|----------------|------------|---------------|------------|--------------|------------|---------------|--------------|
|    |        |                | Mongol        | Daatgal        | Tushig Daatgal |            | Prime Daatgal |            | Bodi Daatgal |            | Total amount  |              |
| N≌ | Code   | Soum           | BIP           | DRP            | BIP            | DRP        | BIP           | DRP        | BIP          | DRP        | BIP           | DRP          |
| 1  | 1801   | Batnorov       | 1,324,157.00  | 40,400.00      | 0.00           | 6,200.00   | 898,056.00    | 8,360.00   | 208,548.00   | 0.00       | 2,430,761.00  | 54,960.00    |
| 2  | 1802   | Batshireet     | -             | -              | -              | -          | 681,695.40    | 32,120.00  | -            | -          | 681,695.40    | 32,120.00    |
| 3  | 1803   | Bayanadraga    | 1,043,107.40  | 79,840.00      | -              | -          | 1,735,356.20  | 145,200.00 | 0.00         | 54,320.00  | 2,778,463.60  | 279,360.00   |
| 4  | 1804   | Bayanovoo      | 120,324.00    | 0.00           | 1,741,305.00   | 2,080.00   | 48,204.00     | 0.00       | 1,339,253.00 | 105,680.00 | 3,249,086.00  | 107,760.00   |
| 5  | 1805   | Bayanmonkh     | 345,758.00    | 0.00           | 932,063.00     | 10,400.00  | 1,002,764.00  | 36,880.00  | -            | -          | 2,280,585.00  | 47,280.00    |
| 6  | 1806   | Bayankhutag    | 808,128.00    | 8,400.00       | 2,335,520.00   | 149,360.00 | 65,968.00     | 3,120.00   | 961,202.00   | 0.00       | 4,170,818.00  | 160,880.00   |
| 7  | 1807   | Binder         | 110,592.00    | 0.00           | 0.00           | 65,680.00  | 45,528.00     | 83,440.00  | 648,690.00   | 8,960.00   | 804,810.00    | 158,080.00   |
| 8  | 1808   | Galshir        | 366,160.00    | 0.00           | -              | -          | 230,946.00    | 26,360.00  | 1,543,560.00 | 0.00       | 2,140,666.00  | 26,360.00    |
| 9  | 1810   | Dadal          | -             | -              | 650,550.00     | 0.00       | 286,580.00    | 1,760.00   | -            | -          | 937,130.00    | 1,760.00     |
| 10 | 1811   | Darkhan        | 101,234.00    | 0.00           | -              | -          | 192,456.00    | 8,400.00   | 2,108,082.00 | 23,000.00  | 2,401,772.00  | 31,400.00    |
| 11 | 1812   | Delgerkhaan    | 0.00          | 42,720.00      | 457,240.00     | 85,600.00  | 872,752.00    | 128,960.00 | -            | -          | 1,329,992.00  | 257,280.00   |
| 12 | 1813   | Jargattkhaan   | 325,427.00    | 52,000.00      | 2,104,650.00   | 21,440.00  | 1,189,170.00  | 18,040.00  | -            | -          | 3,619,247.00  | 91,480.00    |
| 13 | 1814   | Moron          | 1,051,558.00  | 28,440.00      | 383,364.00     | 50,520.00  | 80,568.00     | 0.00       | 377,720.00   | 48,720.00  | 1,893,210.00  | 127,680.00   |
| 14 | 1815   | Norovlin       | 0.00          | 27,480.00      | 348,734.00     | 80,880.00  | -             | -          | 380,450.00   | 21,840.00  | 729,184.00    | 130,200.00   |
| 15 | 1817   | Kherlen        | 78,300.00     | 0.00           | 169,440.00     | 10,000.00  | 1,999,503.00  | 81,960.00  | 336,787.00   | 0          | 2,584,030.00  | 91,960.00    |
| 16 | 1818   | Omnodelger     | 222,300.00    | 2,000.00       | 530,087.00     | 136,520.00 | 338,280.00    | 22,400.00  | 152,840.00   | 0          | 1,243,507.00  | 160,920.00   |
| 17 | 1819   | Tsenkhermandal | 675,849.40    | 15,360.00      | 335,520.00     | 16,720.00  | -             | -          | -            | -          | 1,011,369.40  | 32,080.00    |
|    |        | Total          | 6,572,894.80  | 296,640.00     | 9,988,473.00   | 635,400.00 | 9,667,826.60  | 597,000.00 | 8,057,132.00 | 262,520.00 | 34,286,326.40 | 1,791,560.00 |